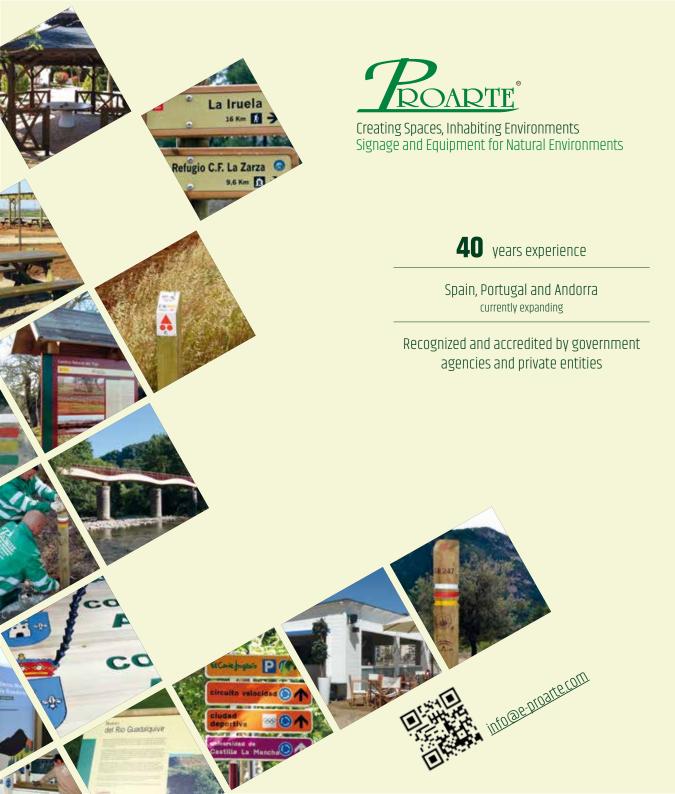

download here

PROARTE is the most complete solution to your needs to prepare any type of environment -rural or urban- with meticulous aesthetics, an impeccable design and a quality which makes

us a reference point in the sector.

The work that PROARTE undertakes is vast and diverse, consisting mainly in signage, making and installing signs of paths, walks, ski resorts, golf courses, beach equipment, rural furniture, urban furniture, wooden structures made to measure, amongst others.